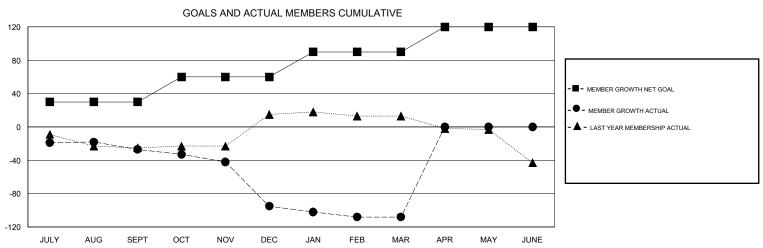

## GMT: LOCATION SOUTH CAROLINA GMT CA

| Clubs         |               |             |               | Members               |                           |                         |                                              |  |
|---------------|---------------|-------------|---------------|-----------------------|---------------------------|-------------------------|----------------------------------------------|--|
|               | RESULTS FOR   | R 2019-2020 |               | RESULTS FOR 2019-2020 |                           |                         |                                              |  |
| QUARTER       | NEW CLUB GOAL | NEW CLUBS   | DROPPED CLUBS | QUARTER               | MEMBER GROWTH NET<br>GOAL | MEMBER GROWTH<br>ACTUAL | DROPPED MEMBERS ACTUAL (including transfers) |  |
| JULY/AUG/SEPT | 1             | 0           | 0             | JULY/AUG/SEPT         | 30                        | 49                      | 73                                           |  |
| OCT/NOV/DEC   | 1             | 0           | 1             | OCT/NOV/DEC           | 30                        | 26                      | 91                                           |  |
| JAN/FEB/MAR   | 1             | 0           | 0             | JAN/FEB/MAR           | 30                        | 51                      | 58                                           |  |
| APR/MAY/JUNE  | 1             | 0           | 0             | APR/MAY/JUNE          | 30                        | 0                       | 0                                            |  |